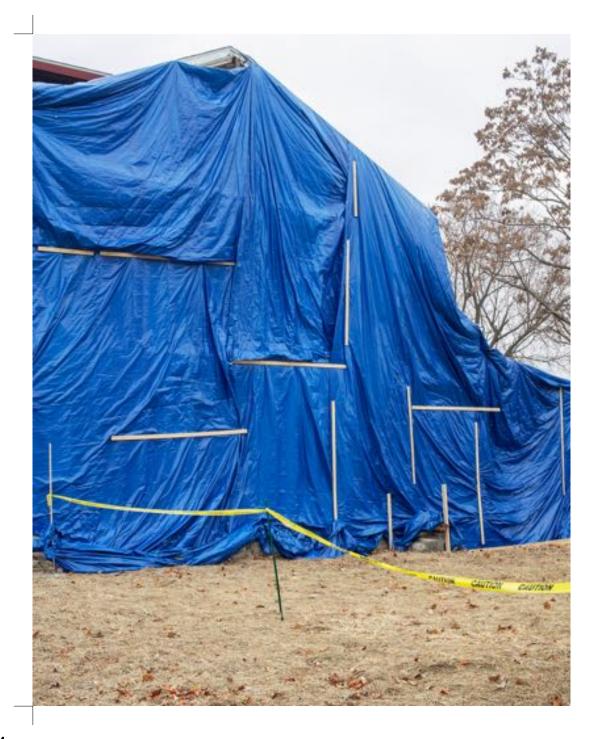

The cracks within the asphalt break the paradigm of propriety in their roundness and puzzling direction. Along street corners the cracks are most intricate, which industry experts worryingly refer to as "alligator cracks." Resulting from invisible forces like unstable asphalt mixture or an irregular subbase, these cracks take on a mysterious life of their own. One day they will be repaired and paved over in little rectangular patches. But for now they shine in the sunlight, cracking further, and further.