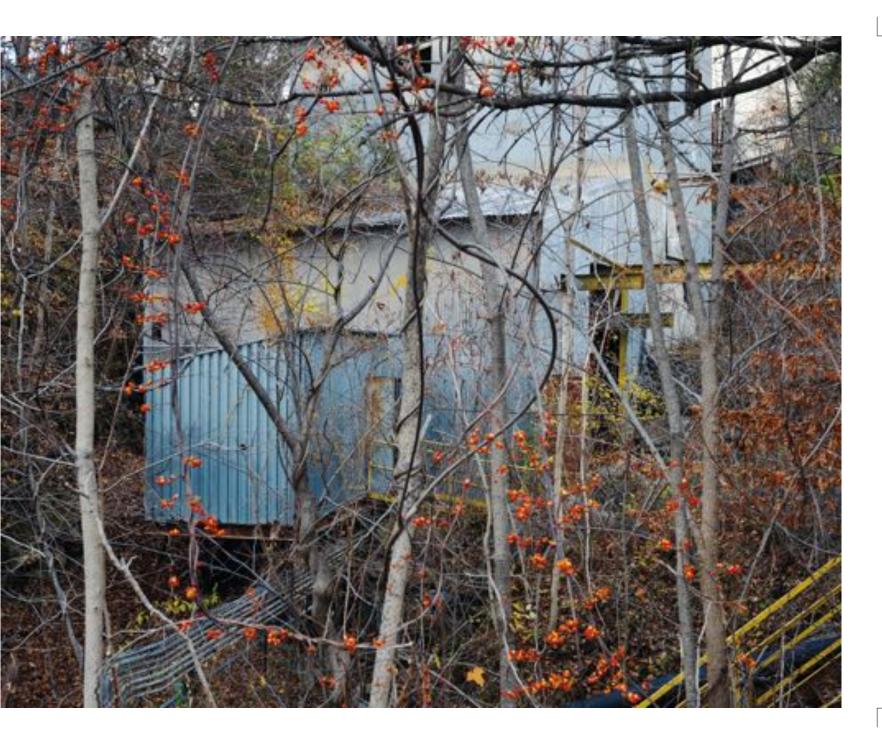

## oreword

f

ersection of two state s a traffic crossing with multiple traffic ır crosswalks, a few its, and of course, a 24 station. There are sets of cans, fire hydrants, and es anchored into the sidewalk. Rectangular orm passerby of the nit, number of miles to towns, reminders to edestrians and cyclists, s the notorious "No Turn ommand. An American 10 feet above the from the corner of a uilding. A bulletin board weathered information or missing pets, varying therapies, and a n parade from the year. Groomed dogwood daffodils are neatly l within rectangular soil ig the sidewalk.

onents of the built nent fit neatly together

like little puzzle pieces, which is made convenient by the rectangular forms of the building materials. Things fit tightly together. Motorists closely follow traffic etiquette, coming to complete three-second stops, yielding to pedestrians from excessive distances, and respecting fellow drivers. Pedestrians follow this same standard of behavior. Jaywalking is a seldom occurrence. There is a positive feedback loop of orderliness between the inhabitants and the environment.

The cracks within the asphalt break the paradigm of propriety in their roundness and puzzling direction. Along street corners the cracks are most intricate, which industry experts worryingly refer to as "alligator cracks." Resulting from invisible forces like unstable asphalt mixture or an irregular subbase, these cracks take on a mysterious life of their own. One day they will be repaired and paved over in little rectangular patches. But for now they shine in the sunlight, cracking further, and further.