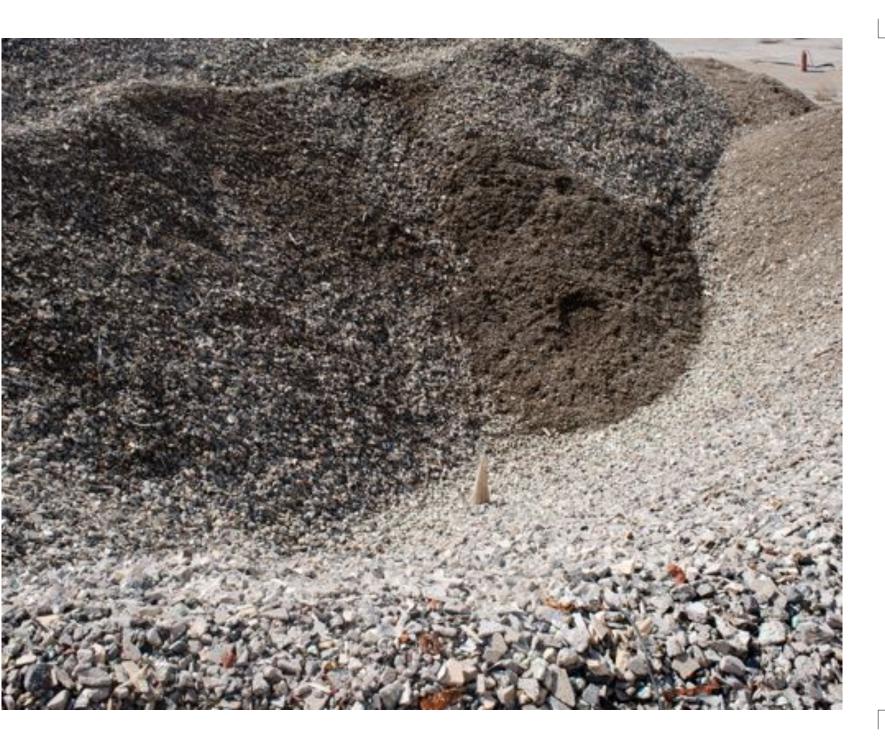

The cracks within the asphalt break the paradigm of propriety in their roundness and puzzling direction. Along street corners the cracks are most intricate, which industry experts worryingly refer to as "alligator cracks." Resulting from invisible forces like unstable asphalt mixture or an irregular subbase, these cracks take on a mysterious life of their own. One day they will be repaired and paved over in little rectangular patches. But for now they shine in the sunlight, cracking further, and further.