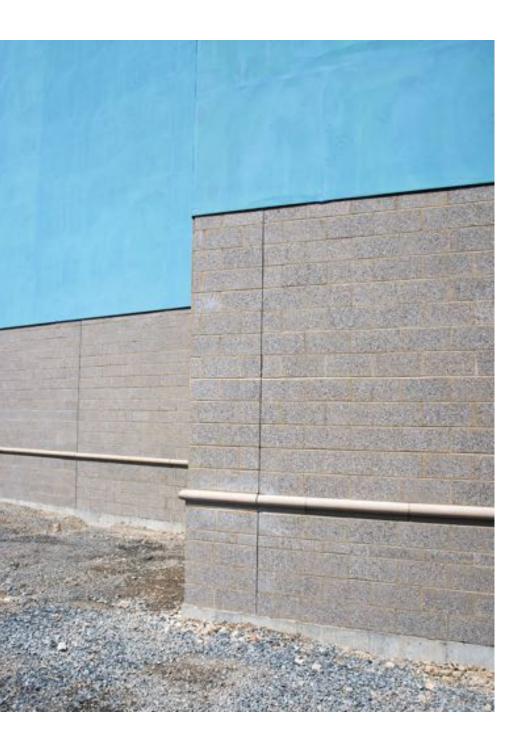

onents of the built nent fit neatly together

like little puzzle pieces, which is made convenient by the rectangular forms of the building materials. Things fit tightly together. Motorists closely follow traffic etiquette, coming to complete three-second stops, yielding to pedestrians from excessive distances, and respecting fellow drivers. Pedestrians follow this same standard of behavior. Jaywalking is a seldom occurrence. There is a positive feedback loop of orderliness between the inhabitants and the environment.

The cracks within the asphalt break the paradigm of propriety in their roundness and puzzling direction. Along street corners the cracks are most intricate, which industry experts worryingly refer to as "alligator cracks." Resulting from invisible forces like unstable asphalt mixture or an irregular subbase, these cracks take on a mysterious life of their own. One day they will be repaired and paved over in little rectangular patches. But for now they shine in the sunlight, cracking further, and further.