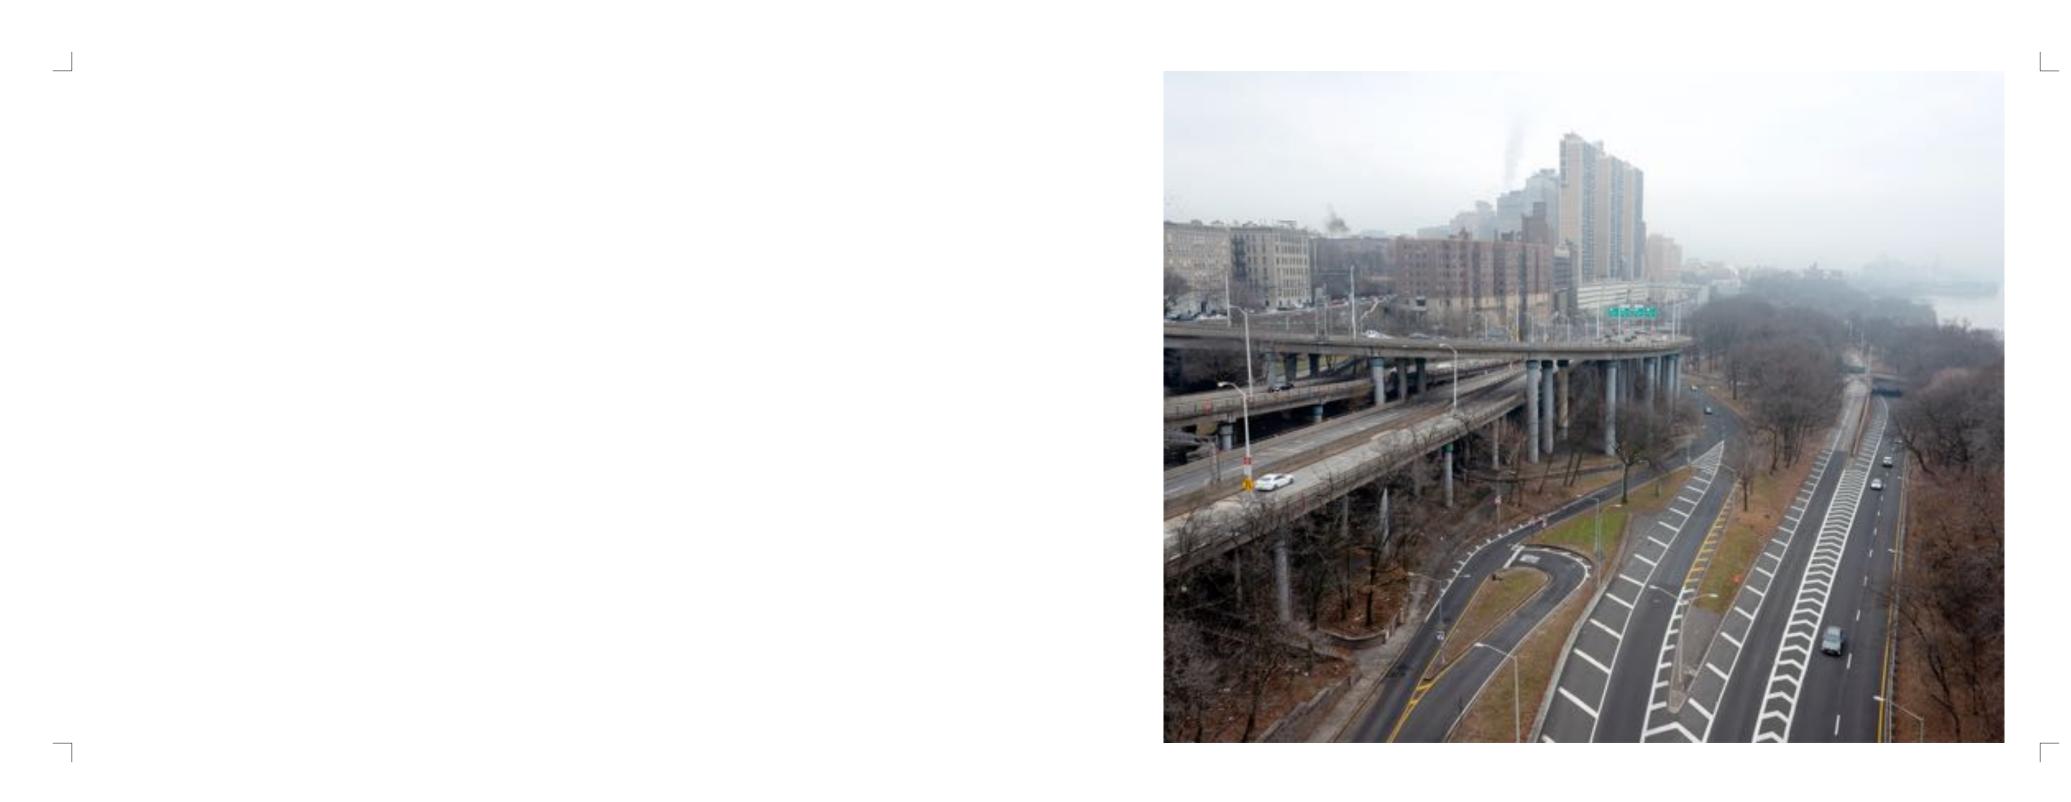

## oreword

f

ersection of two state s a traffic crossing with multiple traffic ır crosswalks, a few its, and of course, a 24 station. There are sets of cans, fire hydrants, and es anchored into the sidewalk. Rectangular orm passerby of the nit, number of miles to towns, reminders to edestrians and cyclists, s the notorious "No Turn ommand. An American 10 feet above the from the corner of a uilding. A bulletin board weathered information or missing pets, varying therapies, and a n parade from the year. Groomed dogwood daffodils are neatly l within rectangular soil ig the sidewalk.

onents of the built nent fit neatly together

like little puzzle pieces, which is made convenient by the rectangular forms of the building materials. Things fit tightly together. Motorists closely follow traffic etiquette, coming to complete three-second stops, yielding to pedestrians from excessive distances, and respecting fellow drivers. Pedestrians follow this same standard of behavior. Jaywalking is a seldom occurrence. There is a positive feedback loop of orderliness between the inhabitants and the environment.

The cracks within the asphalt break the paradigm of propriety in their roundness and puzzling direction. Along street corners the cracks are most intricate, which industry experts worryingly refer to as "alligator cracks." Resulting from invisible forces like unstable asphalt mixture or an irregular subbase, these cracks take on a mysterious life of their own. One day they will be repaired and paved over in little rectangular patches. But for now they shine in the sunlight, cracking further, and further.