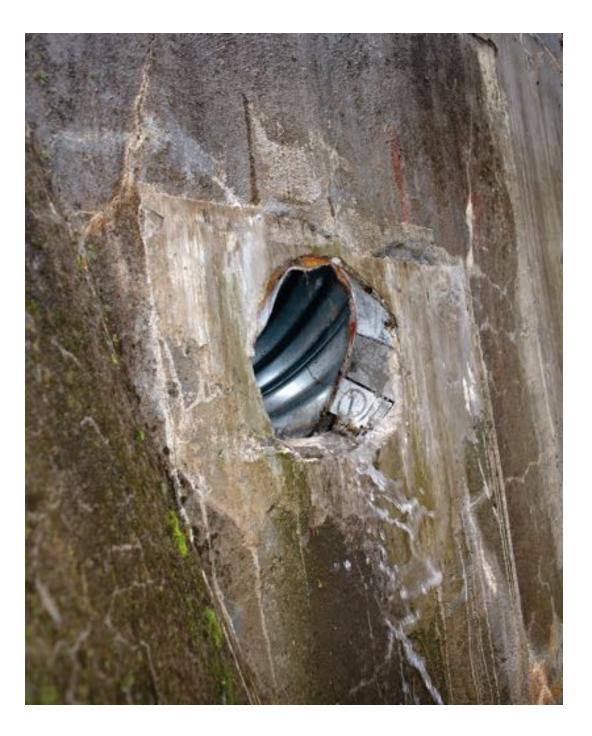

The cracks within the asphalt break the paradigm of propriety in their roundness and puzzling direction. Along street corners the cracks are most intricate, which industry experts worryingly refer to as "alligator cracks." Resulting from invisible forces like unstable asphalt mixture or an irregular subbase, these cracks take on a mysterious life of their own. One day they will be repaired and paved over in little rectangular patches. But for now they shine in the sunlight, cracking further, and further.