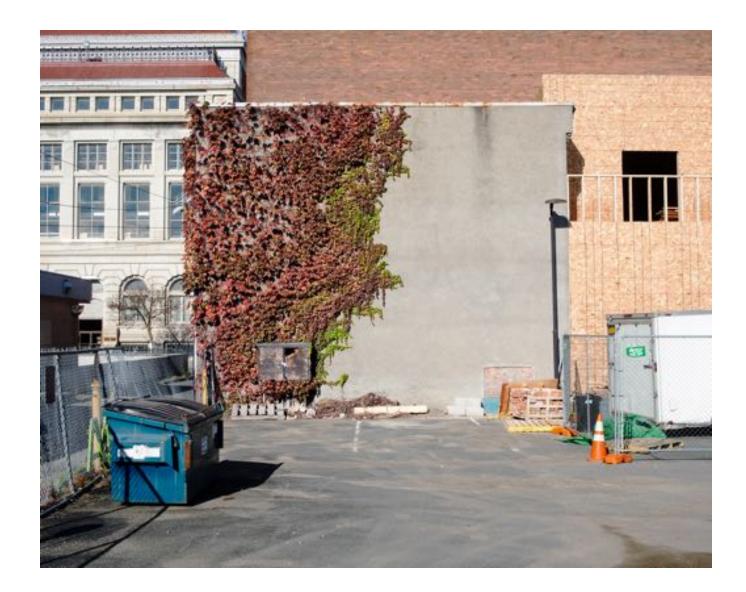

The cracks within the asphalt break the paradigm of propriety in their roundness and puzzling direction. Along street corners the cracks are most intricate, which industry experts worryingly refer to as "alligator cracks." Resulting from invisible forces like unstable asphalt mixture or an irregular subbase, these cracks take on a mysterious life of their own. One day they will be repaired and paved over in little rectangular patches. But for now they shine in the sunlight, cracking further, and further.