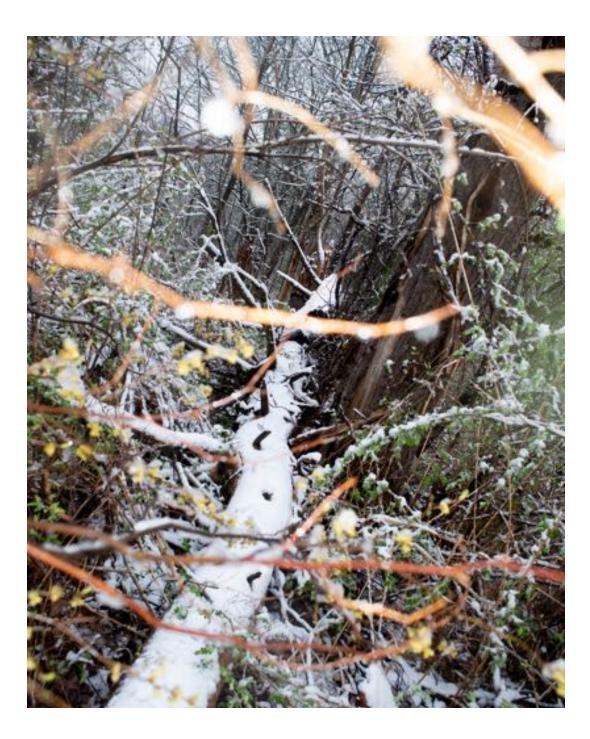

## oreword

f

ersection of two state s a traffic crossing with multiple traffic ır crosswalks, a few its, and of course, a 24 station. There are sets of cans, fire hydrants, and es anchored into the sidewalk. Rectangular orm passerby of the nit, number of miles to towns, reminders to edestrians and cyclists, s the notorious "No Turn ommand. An American 10 feet above the from the corner of a uilding. A bulletin board weathered information or missing pets, varying therapies, and a n parade from the year. Groomed dogwood daffodils are neatly l within rectangular soil ig the sidewalk.

The cracks within the asphalt break the paradigm of propriety in their roundness and puzzling direction. Along street corners the cracks are most intricate, which industry experts worryingly refer to as "alligator cracks." Resulting from invisible forces like unstable asphalt mixture or an irregular subbase, these cracks take on a mysterious life of their own. One day they will be repaired and paved over in little rectangular patches. But for now they shine in the sunlight, cracking further, and further.