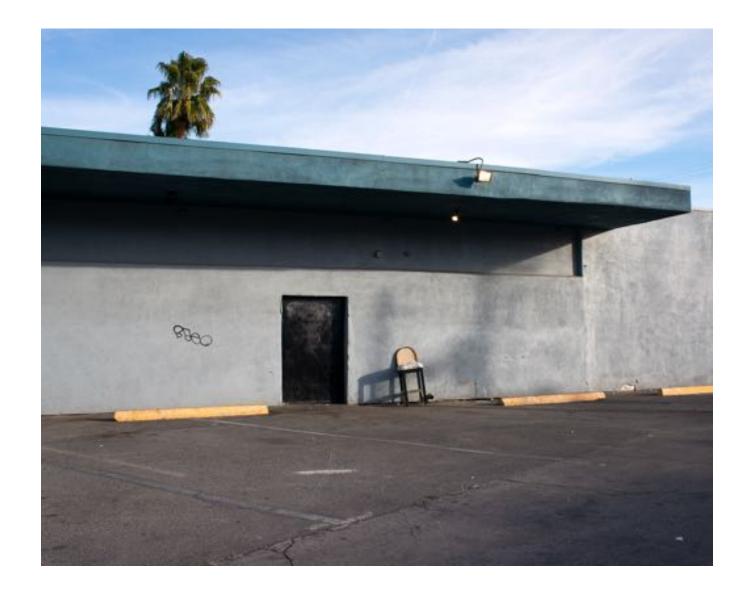

## oreword

f

ersection of two state s a traffic crossing with multiple traffic ır crosswalks, a few its, and of course, a 24 station. There are sets of cans, fire hydrants, and es anchored into the sidewalk. Rectangular orm passerby of the nit, number of miles to towns, reminders to edestrians and cyclists, s the notorious "No Turn ommand. An American 10 feet above the from the corner of a uilding. A bulletin board weathered information or missing pets, varying therapies, and a n parade from the year. Groomed dogwood daffodils are neatly l within rectangular soil ig the sidewalk.

onents of the built nent fit neatly together

like little puzzle pieces, which is made convenient by the rectangular forms of the building materials. Things fit tightly together. Motorists closely follow traffic etiquette, coming to complete three-second stops, yielding to pedestrians from excessive distances, and respecting fellow drivers. Pedestrians follow this same standard of behavior. Jaywalking is a seldom occurrence. There is a positive feedback loop of orderliness between the inhabitants and the environment.

The cracks within the asphalt break the paradigm of propriety in their roundness and puzzling direction. Along street corners the cracks are most intricate, which industry experts worryingly refer to as "alligator cracks." Resulting from invisible forces like unstable asphalt mixture or an irregular subbase, these cracks take on a mysterious life of their own. One day they will be repaired and paved over in little rectangular patches. But for now they shine in the sunlight, cracking further, and further.