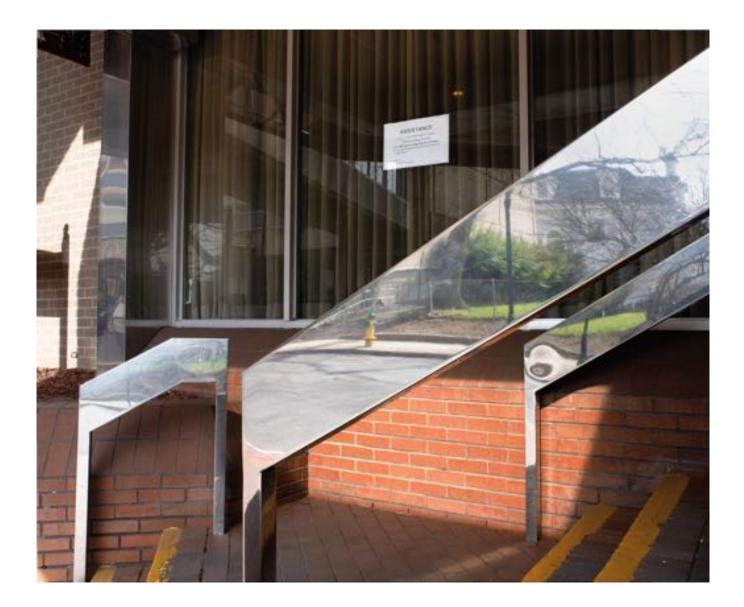

onents of the built nent fit neatly together

like little puzzle pieces, which is made convenient by the rectangular forms of the building materials. Things fit tightly together. Motorists closely follow traffic etiquette, coming to complete three-second stops, yielding to pedestrians from excessive distances, and respecting fellow drivers. Pedestrians follow this same standard of behavior. Jaywalking is a seldom occurrence. There is a positive feedback loop of orderliness between the inhabitants and the environment.