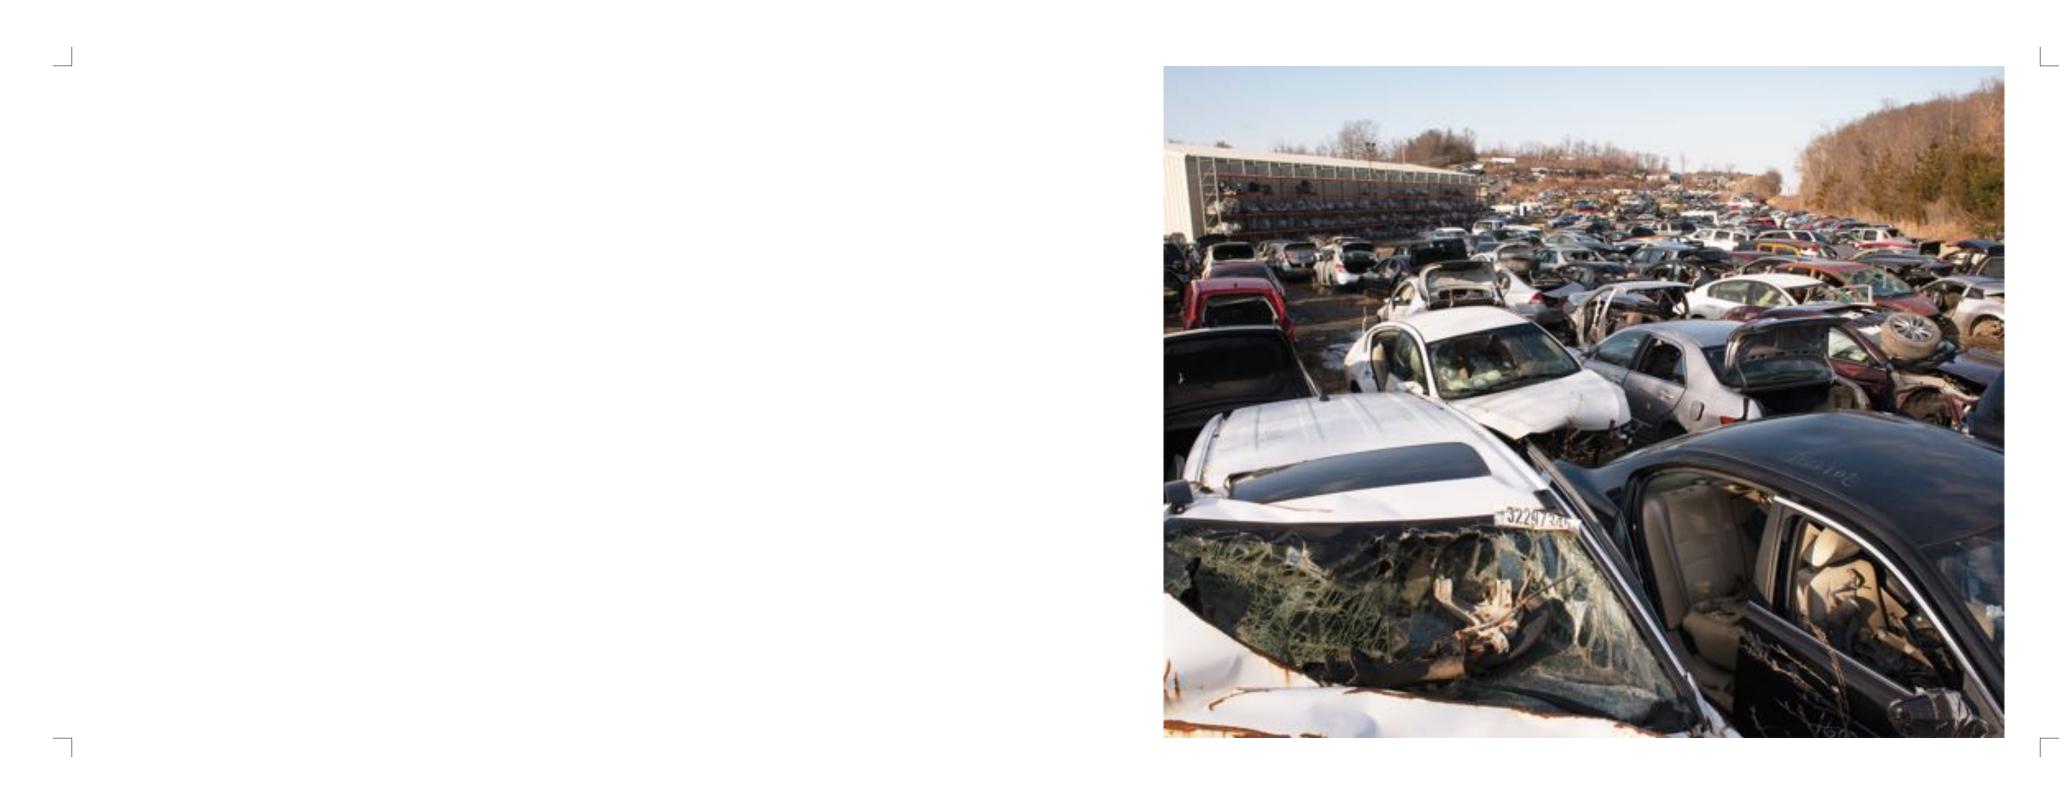

The cracks within the asphalt break the paradigm of propriety in their roundness and puzzling direction. Along street corners the cracks are most intricate, which industry experts worryingly refer to as "alligator cracks." Resulting from invisible forces like unstable asphalt mixture or an irregular subbase, these cracks take on a mysterious life of their own. One day they will be repaired and paved over in little rectangular patches. But for now they shine in the sunlight, cracking further, and further.