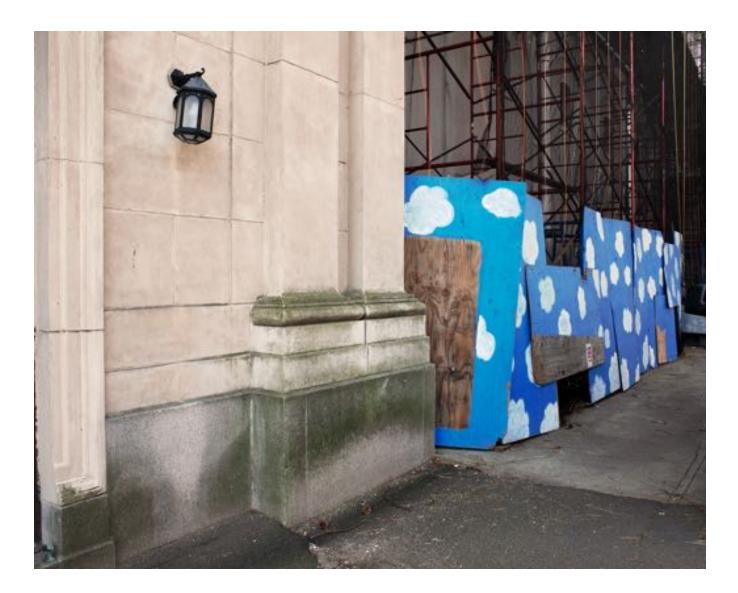

onents of the built nent fit neatly together

like little puzzle pieces, which is made convenient by the rectangular forms of the building materials. Things fit tightly together. Motorists closely follow traffic etiquette, coming to complete three-second stops, yielding to pedestrians from excessive distances, and respecting fellow drivers. Pedestrians follow this same standard of behavior. Jaywalking is a seldom occurrence. There is a positive feedback loop of orderliness between the inhabitants and the environment.

The cracks within the asphalt break the paradigm of propriety in their roundness and puzzling direction. Along street corners the cracks are most intricate, which industry experts worryingly refer to as "alligator cracks." Resulting from invisible forces like unstable asphalt mixture or an irregular subbase, these cracks take on a mysterious life of their own. One day they will be repaired and paved over in little rectangular patches. But for now they shine in the sunlight, cracking further, and further.