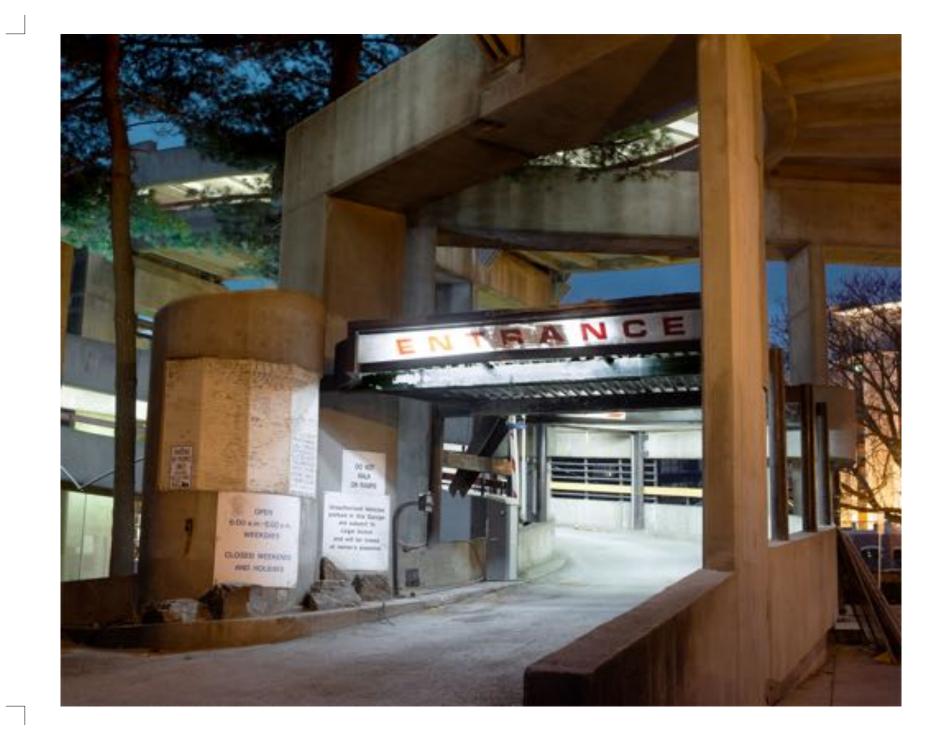

## oreword

f

ersection of two state s a traffic crossing with multiple traffic ır crosswalks, a few its, and of course, a 24 station. There are sets of cans, fire hydrants, and es anchored into the sidewalk. Rectangular orm passerby of the nit, number of miles to towns, reminders to edestrians and cyclists, s the notorious "No Turn ommand. An American 10 feet above the from the corner of a uilding. A bulletin board weathered information or missing pets, varying therapies, and a n parade from the year. Groomed dogwood daffodils are neatly l within rectangular soil ig the sidewalk.