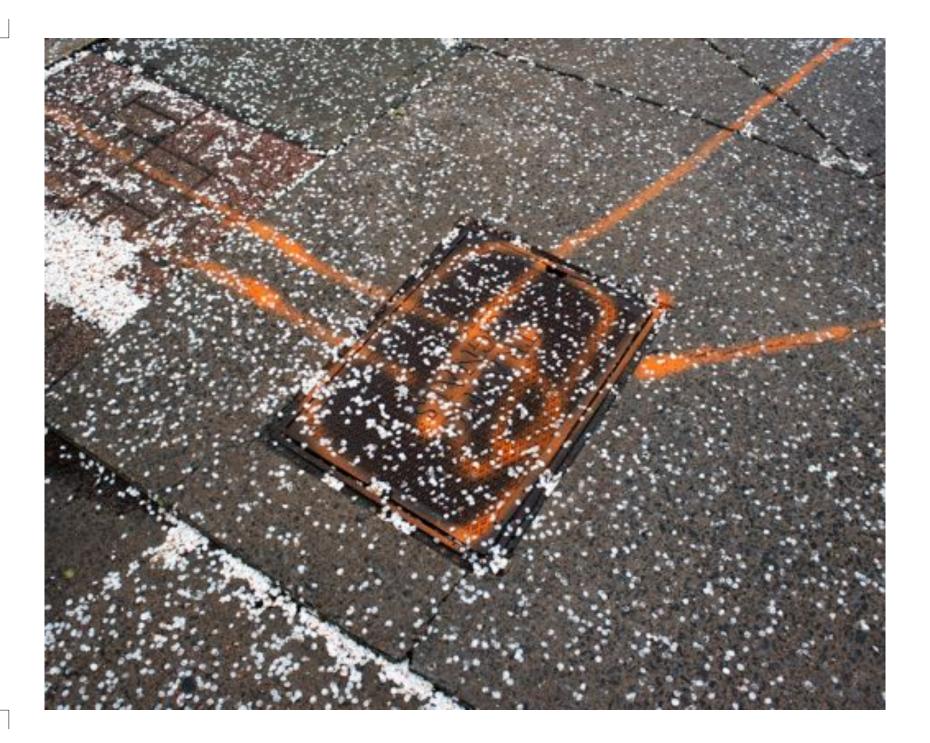

The cracks within the asphalt break the paradigm of propriety in their roundness and puzzling direction. Along street corners the cracks are most intricate, which industry experts worryingly refer to as "alligator cracks." Resulting from invisible forces like unstable asphalt mixture or an irregular subbase, these cracks take on a mysterious life of their own. One day they will be repaired and paved over in little rectangular patches. But for now they shine in the sunlight, cracking further, and further.