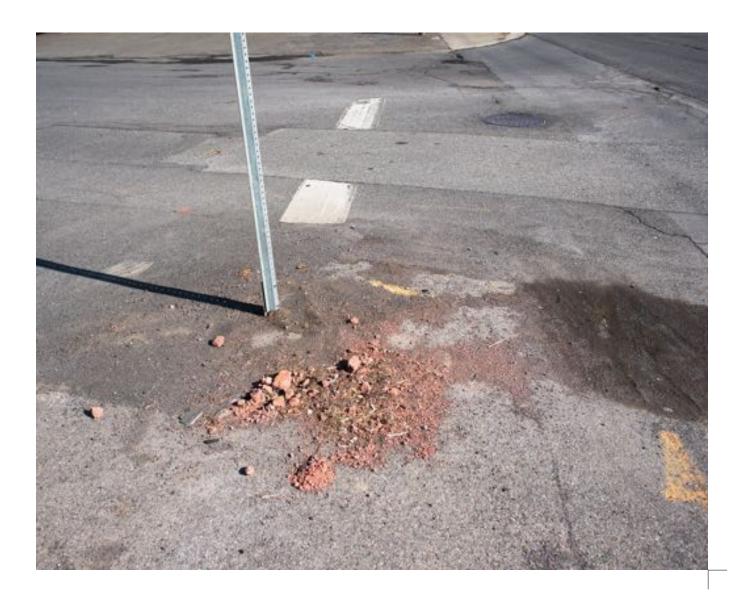

The cracks within the asphalt break the paradigm of propriety in their roundness and puzzling direction. Along street corners the cracks are most intricate, which industry experts worryingly refer to as "alligator cracks." Resulting from invisible forces like unstable asphalt mixture or an irregular subbase, these cracks take on a mysterious life of their own. One day they will be repaired and paved over in little rectangular patches. But for now they shine in the sunlight, cracking further, and further.