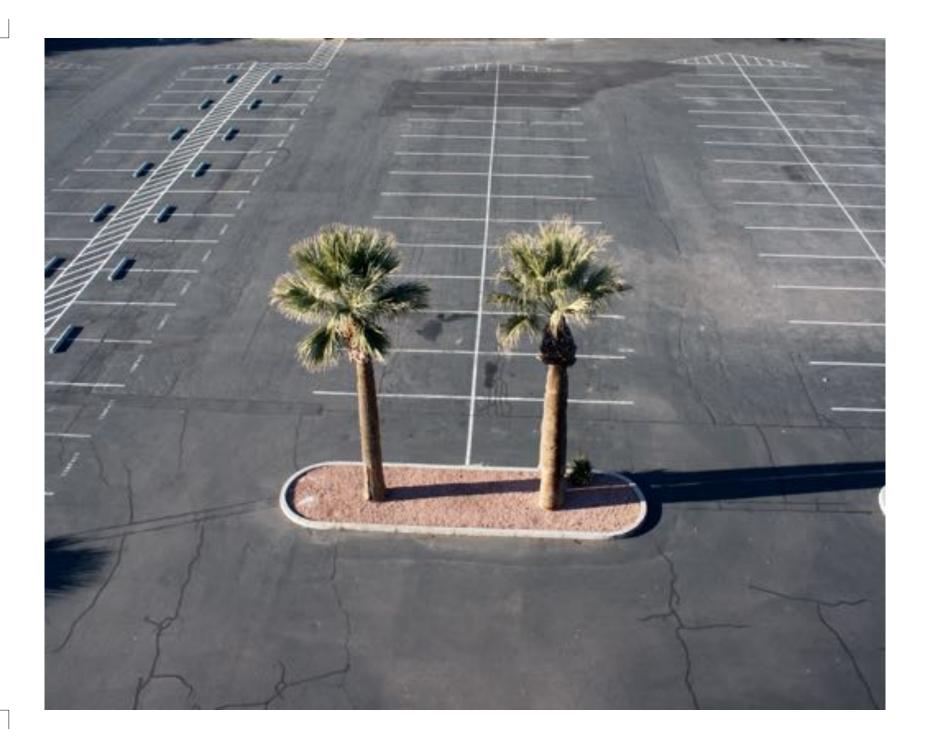

## oreword

f

ersection of two state s a traffic crossing with multiple traffic ır crosswalks, a few its, and of course, a 24 station. There are sets of cans, fire hydrants, and es anchored into the sidewalk. Rectangular orm passerby of the nit, number of miles to towns, reminders to edestrians and cyclists, s the notorious "No Turn ommand. An American 10 feet above the from the corner of a uilding. A bulletin board weathered information or missing pets, varying therapies, and a n parade from the year. Groomed dogwood daffodils are neatly l within rectangular soil ig the sidewalk.

onents of the built nent fit neatly together

like little puzzle pieces, which is made convenient by the rectangular forms of the building materials. Things fit tightly together. Motorists closely follow traffic etiquette, coming to complete three-second stops, yielding to pedestrians from excessive distances, and respecting fellow drivers. Pedestrians follow this same standard of behavior. Jaywalking is a seldom occurrence. There is a positive feedback loop of orderliness between the inhabitants and the environment.

The cracks within the asphalt break the paradigm of propriety in their roundness and puzzling direction. Along street corners the cracks are most intricate, which industry experts worryingly refer to as "alligator cracks." Resulting from invisible forces like unstable asphalt mixture or an irregular subbase, these cracks take on a mysterious life of their own. One day they will be repaired and paved over in little rectangular patches. But for now they shine in the sunlight, cracking further, and further.