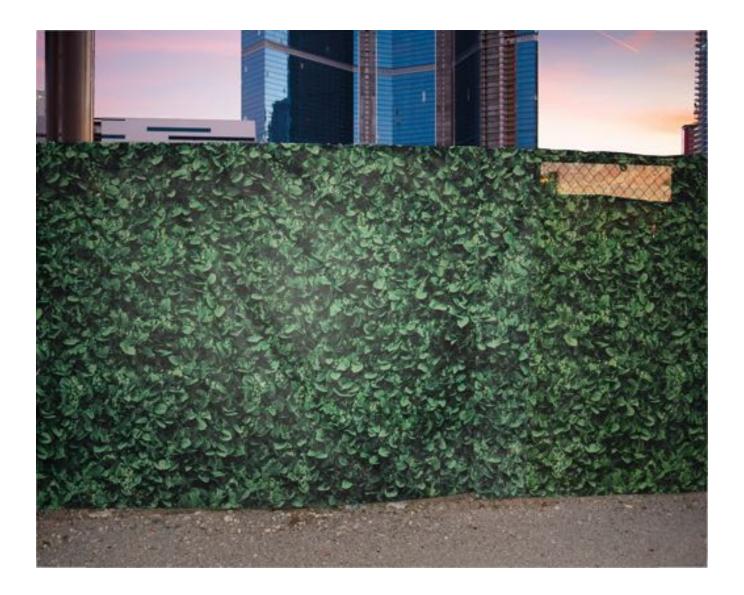

## oreword

f

ersection of two state s a traffic crossing with multiple traffic ır crosswalks, a few its, and of course, a 24 station. There are sets of cans, fire hydrants, and es anchored into the sidewalk. Rectangular orm passerby of the nit, number of miles to towns, reminders to edestrians and cyclists, s the notorious "No Turn ommand. An American 10 feet above the from the corner of a uilding. A bulletin board weathered information or missing pets, varying therapies, and a n parade from the year. Groomed dogwood daffodils are neatly l within rectangular soil ig the sidewalk.

onents of the built nent fit neatly together

like little puzzle pieces, which is made convenient by the rectangular forms of the building materials. Things fit tightly together. Motorists closely follow traffic etiquette, coming to complete three-second stops, yielding to pedestrians from excessive distances, and respecting fellow drivers. Pedestrians follow this same standard of behavior. Jaywalking is a seldom occurrence. There is a positive feedback loop of orderliness between the inhabitants and the environment.

The cracks within the asphalt break the paradigm of propriety in their roundness and puzzling direction. Along street corners the cracks are most intricate, which industry experts worryingly refer to as "alligator cracks." Resulting from invisible forces like unstable asphalt mixture or an irregular subbase, these cracks take on a mysterious life of their own. One day they will be repaired and paved over in little rectangular patches. But for now they shine in the sunlight, cracking further, and further.